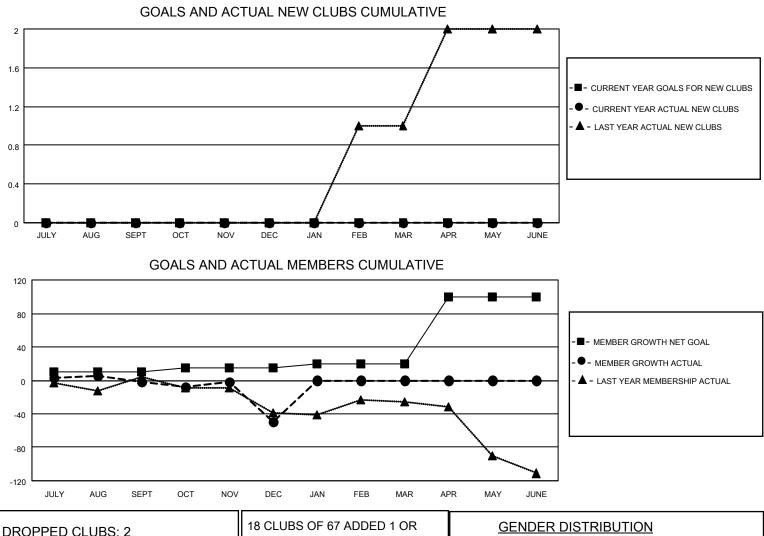

## LOCATION NEW ZEALAND

District 202 K

Results as of: 12/31/2021

| Clubs                 |               |           |               | Members               |                         |                         |                                                    |
|-----------------------|---------------|-----------|---------------|-----------------------|-------------------------|-------------------------|----------------------------------------------------|
| RESULTS FOR 2021-2022 |               |           |               | RESULTS FOR 2021-2022 |                         |                         |                                                    |
| QUARTER               | NEW CLUB GOAL | NEW CLUBS | DROPPED CLUBS | QUARTER MEI           | MBER GROWTH NET<br>GOAL | MEMBER GROWTH<br>ACTUAL | DROPPED<br>MEMBERS ACTUAL<br>(including transfers) |
| JULY/AUG/SEPT         | 0             | 0         | 1             | JULY/AUG/SEPT         | 10                      | 27                      | 20                                                 |
| OCT/NOV/DEC           | 0             | 0         | 1             | OCT/NOV/DEC           | 5                       | 28                      | 68                                                 |
| JAN/FEB/MAR           | 0             | 0         | 0             | JAN/FEB/MAR           | 5                       | 0                       | 0                                                  |
| APR/MAY/JUNE          | 0             | 0         | 0             | APR/MAY/JUNE          | 80                      | 0                       | 0                                                  |

| DROPPED CLUBS: 2 |     | MORE NEW MEMBERS          | <u>GENDER DISTRIBUTION</u> |              |  |
|------------------|-----|---------------------------|----------------------------|--------------|--|
|                  |     |                           | MALE                       | 804 (64.22%) |  |
|                  |     |                           | FEMALE                     | 448 (35.78%) |  |
| DROPPED MEMBERS  |     |                           | NON BINARY                 | 0 (0.00%)    |  |
|                  | 4.0 |                           | PREFER NOT TO ANSWER       | 0 (0.00%)    |  |
| DECEASED         | 10  |                           |                            |              |  |
| CLUB CANCELLED   | 4   | CLICK HERE FOR CUMULATIVE | TOTAL FAMILY UNIT MEMBERS  | 203          |  |
| OTHER            | 74  | MEMBERSHIP DATA           |                            |              |  |
| TOTAL            | 88  |                           | FAMILY MEMBERS PAYING HAI  | _F DUES 103  |  |
|                  |     |                           |                            |              |  |